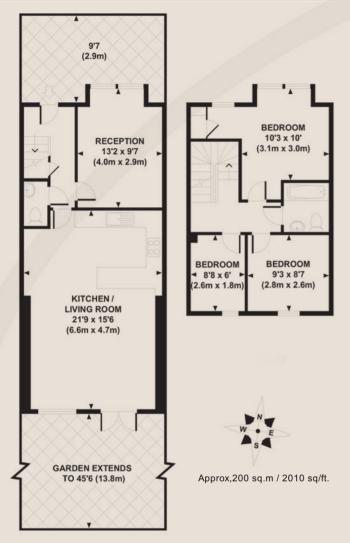

020 7736 6110

fulham@aspire.co.uk 123 Wansdworth Bridge Road **London SW6** 

Stunningly refinished, this excellently laid out ground floor flat provides two good sized double bedrooms (one with its own bit of decked outdoor space), a beautiful bathroom and a good sized garden. The side return has been finished to the highest standards to provide a large open-plan reception with separate space allocated for the high-spec kitchen, dining and seating areas. Close to the shops and amenities, it is an excellent investment for the forthcoming train station in Imperial Wharf.